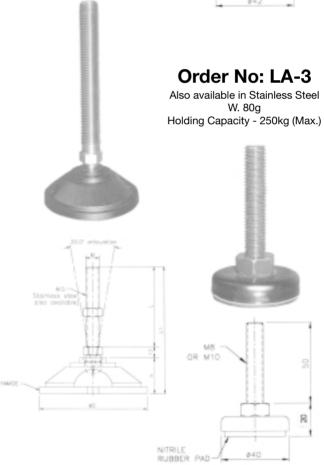

### **Order No: LA-1**

Also available in Stainless Steel W. 38.5g

| MODEL       | D       | 200    | L1 | L2  | WEIGHT |
|-------------|---------|--------|----|-----|--------|
| LM-45M860   | MB      |        |    | 60  | 57g    |
| LM-45M1060  | M10     | Ø45 14 |    | 60  | 68g    |
| LM-45M1260  | M12     |        |    | 60  | 80g    |
| LM-75B1275  |         |        |    | 75  | 200g   |
| LM-75B12100 | 1/2 BSW | ø75    |    | 100 | 2179   |
| LM-75B12150 |         |        |    | 150 | 254g   |
| LM-75B6875  |         |        |    | 76  | 274g   |
| LM-75868100 | 5/8 BSW |        |    | 100 | 299g   |
| LM-75868160 |         |        | 25 | 150 | 365g   |
| LM-75M1275  |         | 075    | 25 | 75  | 185g   |
| LM-75W12100 | M12     |        |    | 100 | 201g   |
| LM-75W12150 |         |        |    | 150 | 236g   |
| LM-75W1675  |         |        |    | 75  | 255g   |
| LM-75W16100 | M16     |        |    | 100 | 287g   |
| LM-75M16150 |         |        |    | 150 | 353g   |