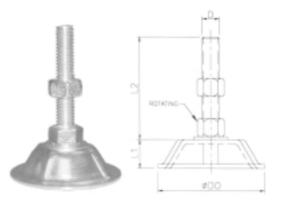

### **Order No: LA-1**

Also available in Stainless Steel W. 38.5g

| MODEL       | D       | 200    | L1 | L2  | WEIGHT |
|-------------|---------|--------|----|-----|--------|
| LM-45M860   | MB      |        |    | 60  | 57g    |
| LM-45M1060  | M10     | Ø45 14 |    | 60  | 68g    |
| LM-45M1260  | M12     |        |    | 60  | 80g    |
| LM-75B1275  |         |        |    | 75  | 200g   |
| LM-75B12100 | 1/2 BSW | ø75    |    | 100 | 2179   |
| LM-75B12150 |         |        |    | 150 | 254g   |
| LM-75B6875  |         |        |    | 76  | 274g   |
| LM-75868100 | 5/8 BSW |        |    | 100 | 299g   |
| LM-75868160 |         |        | 25 | 150 | 365g   |
| LM-75M1275  |         | 075    | 25 | 75  | 185g   |
| LM-75W12100 | M12     |        |    | 100 | 201g   |
| LM-75W12150 |         |        |    | 150 | 236g   |
| LM-75W1675  |         |        |    | 75  | 255g   |
| LM-75W16100 | M16     |        |    | 100 | 287g   |
| LM-75M16150 |         |        |    | 150 | 353g   |