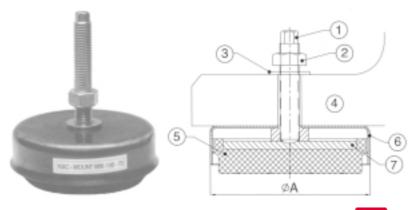

- (1) SCREW BOLT (2) LOCKING NUT (3) WASHER (4) MACHINE (5) NITRILE PLIBBER PAO (6) SUPPORT HOUSING (7) BEARING PLATE

| MODEL             | MM-100-70 | MM-140-70 | MM-190-70 | MM-250-70<br>250<br>74-109 |  |
|-------------------|-----------|-----------|-----------|----------------------------|--|
| FA.               | 100       | 140       | 190       |                            |  |
| ADJUSTABLE HEIGHT | 38-56     | 45-65     | 58-77     |                            |  |
| BOLTTHREAD LEVOTH | M12v120   | M18x120   | M24s160   | M30x150                    |  |
| CAPACITY          | 350kg     | 1000kg    | 2000kg    | 3500kg                     |  |
| WEIGHT            | 0.85kg    | 1.89kg    | 4.47kg    | 10.5kg                     |  |