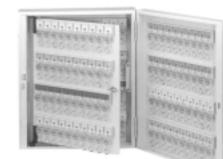

**SK-240** Holds 240 keys Size: 500H x 470W x 162Dm/m Weight: 17.8 kg

SK-480 Holds 480 keys

Size: 1100H x 470W x 162Dm/m Weight: 25.4 kg

SK-180 Holds 180 keys

Size: 500H x 470W x 162Dm/m

**SK-360** Holds 360 keys Size: 1100H x 470W x 162Dm/m Weight: 22.4 kg