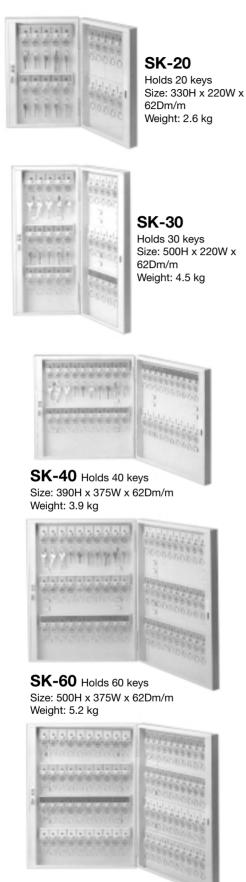

## **Key Boxs**

**SK-80** Holds 80 keys Size: 390H x 375W x 62Dm/m Weight: 5.7 kg

**SK-120** Holds 120 keys Size: 500H x 420W x 110Dm/m Weight: 11.2 kg

**SK-160** Holds 160 keys Size: 500H x 420W x 110Dm/m Weight: 12.7 kg

**SK-240** Holds 240 keys Size: 500H x 470W x 162Dm/m Weight: 17.8 kg

SK-480 Holds 480 keys

Size: 1100H x 470W x 162Dm/m Weight: 25.4 kg

SK-180 Holds 180 keys

Size: 500H x 470W x 162Dm/m

**SK-360** Holds 360 keys Size: 1100H x 470W x 162Dm/m Weight: 22.4 kg

**SK-540** Holds 540 keys Size: 1700H x 470W x 162Dm/m Weight: 48.6 kg

**SK-720** Holds 720 keys Size: 1100H x 470W x 162Dm/m Weight: 53.4 kg