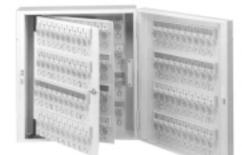

**SK-540** Holds 540 keys Size: 1700H x 470W x 162Dm/m Weight: 48.6 kg

**SK-720** Holds 720 keys Size: 1100H x 470W x 162Dm/m Weight: 53.4 kg