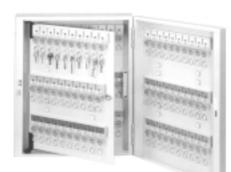

## **Key Boxs**

**SK-80** Holds 80 keys Size: 390H x 375W x 62Dm/m Weight: 5.7 kg

**SK-120** Holds 120 keys Size: 500H x 420W x 110Dm/m Weight: 11.2 kg

**SK-160** Holds 160 keys Size: 500H x 420W x 110Dm/m Weight: 12.7 kg